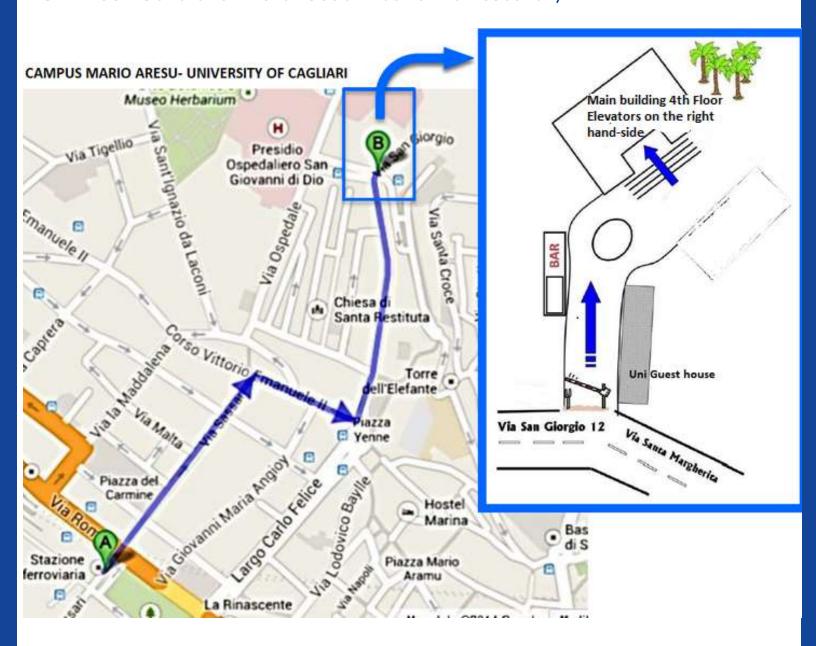

Campus Mario Aresu - University of Cagliari Campus Map via San Giorgio, 12 CRENoS - Centre for North South Economic Research)